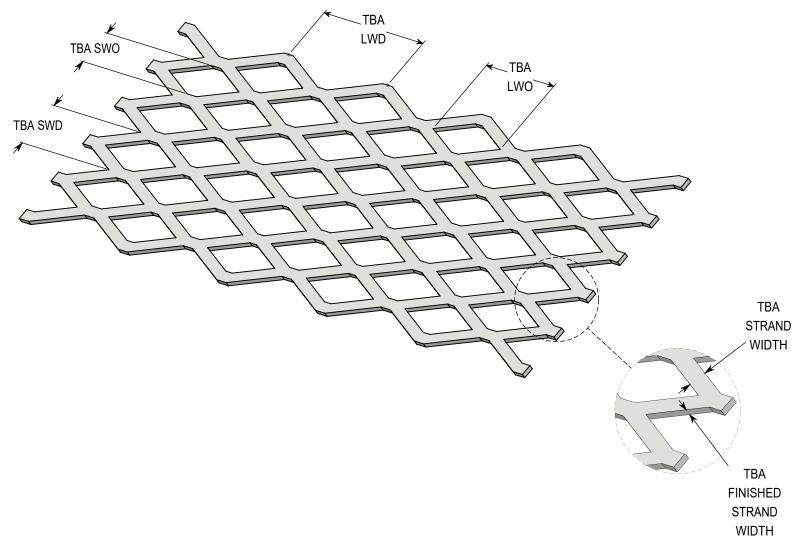

# ACCURATE

# **EXPANDED METAL - FLAT**

3/16"-#22 - CARBON STEEL

## **VANCOUVER**

19082-28th Avenue Surrey, BC Canada V3S 6M3 TF: 877.687.3488

### **CALGARY**

7571-57th Street SE Calgary, AB Canada T2C 5M2 TF: 877.857.0323

# **EDMONTON**

#54-1015 Eby Road SW Edmonton, AB Canada T6X 2N9 TF: 877.857.0323

### **TORONTO**

#5-5655 Kennedy Rd Mississauga, ON Canada L4Z 3E1 TF: 877.564.3381

### **MONTREAL**

440 Rue Stinson Saint Laurent, QC Canada H4N 2E9 TF: 855.325.3826



\*DRAWING NOT TO SCALE\*

www.accuratescreen.ca

NOTE: ALL DRAWINGS ARE THE PROPERTY OF ACCURATE SCREEN LTD./1238229 ALBERTA INC.