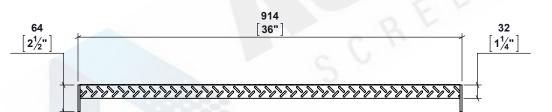

# **BAR GRATING - TREADS**

9-3/4" X 36" - 8 BAR

### MONTREAL

440 Rue Stinson Saint Laurent, QC Canada H4N 2E9 TF: 855.325.3826

STAIR TREADS SUPPLIED WITH 1-1/4" X 3/16" PLAIN OR SERRATED 19W4 GRATING COMPLETE WITH CHECKER PLATE NOSING AND STANDARD END PLATES AVAILABLE IN BARE, PAINTED BLACK, PAINTED RED, AND GALVANIZED (GALV. +10% LBS) ALUMINUM AND STAINLESS STEEL AVAILABLE