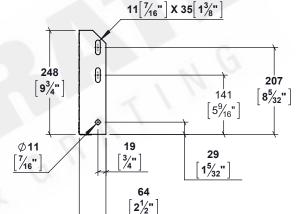

# **BAR GRATING - TREADS**

9-3/4" X 36" - 8 BAR

### MONTREAL

440 Rue Stinson Saint Laurent, QC Canada H4N 2E9 TF: 855.325.3826

STAIR TREADS SUPPLIED WITH 1-1/4" X 3/16" PLAIN OR SERRATED 19W4 GRATING COMPLETE WITH CHECKER PLATE NOSING AND STANDARD END PLATES AVAILABLE IN BARE, PAINTED BLACK, PAINTED RED, AND GALVANIZED (GALV. +10% LBS) ALUMINUM AND STAINLESS STEEL AVAILABLE