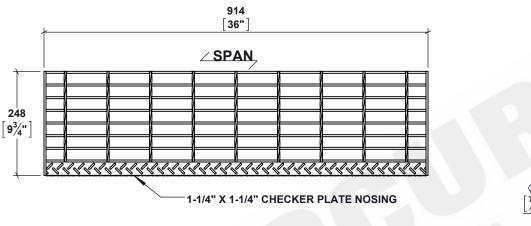

# **BAR GRATING - TREADS**

9-3/4" X 36" - 8 BAR

### MONTREAL

440 Rue Stinson Saint Laurent, QC Canada H4N 2E9 TF: 855.325.3826

STAIR TREADS SUPPLIED WITH 1-1/4" X 3/16" PLAIN OR SERRATED 19W4 GRATING COMPLETE WITH CHECKER PLATE NOSING AND STANDARD END PLATES AVAILABLE IN BARE, PAINTED BLACK, PAINTED RED, AND GALVANIZED (GALV. +10% LBS) ALUMINUM AND STAINLESS STEEL AVAILABLE